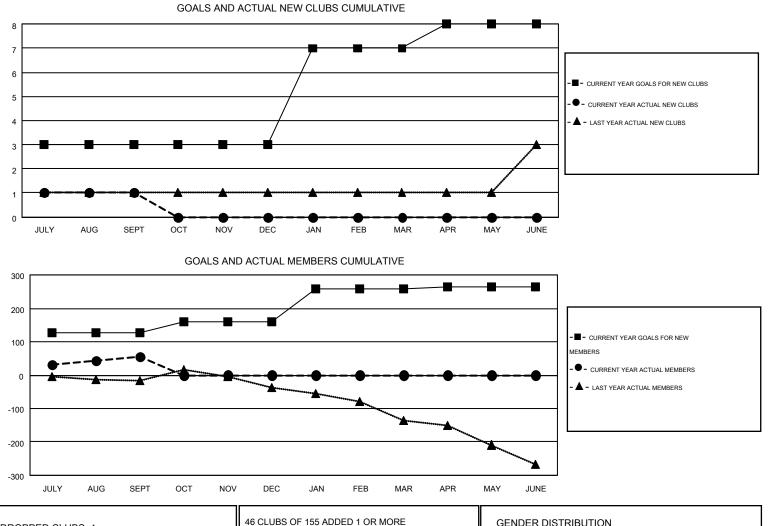

## GMT: MIKE NEWLANDS

GMT CA 6-Afi

Results as of: 9/30/2014

|               |                  | Clubs            |                  |                  | Members               |                    |                                        |                    |                  |  |
|---------------|------------------|------------------|------------------|------------------|-----------------------|--------------------|----------------------------------------|--------------------|------------------|--|
|               | RESUL            | TS FOR 2014-2015 | i                |                  | RESULTS FOR 2014-2015 |                    |                                        |                    |                  |  |
| QUARTER       | NEW CLUB<br>GOAL | NEW CLUBS        | DROPPED<br>CLUBS | NET<br>GAIN/LOSS | QUARTER               | NEW MEMBER<br>GOAL | CHARTER AND<br>NEW<br>MEMBERS<br>ADDED | DROPPED<br>MEMBERS | NET<br>GAIN/LOSS |  |
| JULY/AUG/SEPT | 3                | 1                | 1                | 0                | JULY/AUG/SEPT         | 126                | 111                                    | 55                 | 56               |  |
| OCT/NOV/DEC   | 0                | 0                | 0                | 0                | OCT/NOV/DEC           | 33                 | 0                                      | 0                  | 0                |  |
| JAN/FEB/MAR   | 4                | 0                | 0                | 0                | JAN/FEB/MAR           | 98                 | 0                                      | 0                  | 0                |  |
| APR/MAY/JUNE  | 1                | 0                | 0                | 0                | APR/MAY/JUNE          | 8                  | 0                                      | 0                  | 0                |  |

| DROPPED CLUBS: 1 |    | 46 CLUBS OF 155 ADDED 1 OR MORE | GENDER DISTRIBUTION |                       |     |  |
|------------------|----|---------------------------------|---------------------|-----------------------|-----|--|
|                  |    | NEW MEMBERS                     | MALE                | 1,391 (60.35%)        |     |  |
|                  |    | 1                               | FEMALE              | 914 (39.65%)          |     |  |
| DROPPED MEMBERS  |    |                                 |                     |                       |     |  |
| DECEASED         | 4  | CLICK HERE FOR HEALTH           |                     |                       |     |  |
| CLUB CANCELLED   | 0  | ASSESSMENT DATA                 | FAMILY UNIT MEMBER  | RS                    | 608 |  |
| OTHER            | 51 |                                 | HEAD OF HOUSEHOLD   | 294                   |     |  |
| TOTAL            | 55 |                                 | NON-HEAD OF HOUSE   | NON-HEAD OF HOUSEHOLD |     |  |
|                  |    | _                               |                     |                       |     |  |